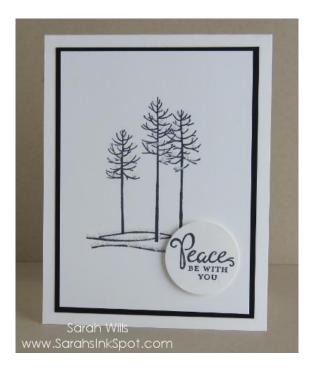

## **Thoughtful Branches Three Trees Card**

### **Cutting Measurements:**

- Card base: Whisper White 4 1/4" x 11" scored at 5 1/2"
- Layer: Basic Black 3 3/4" x 5"
- Stamped layer: Whisper White 3 5/8" x 4 7/8"

### Instructions:

- 1. Adhere black layer to card base
- 2. Stamp the trees using black ink onto the white layer and adhere to the card base
- 3. To 'glitterize' use your Fine Tip Glue Pen to draw glue where you want there to be 'snow' I went along the three lines on the 'ground' and dotted it around the trees...
- 4. Pour Dazzling Diamonds Glitter all over those glue lines and shake off and there you have a beautiful snow effect!
- 5. Stamp 'peace be with you' or a similar sentiment and use a Circle Punch to shape it then add to your card using Dimensionals
- 6. And there you have one quick & easy but beautiful Holiday card!