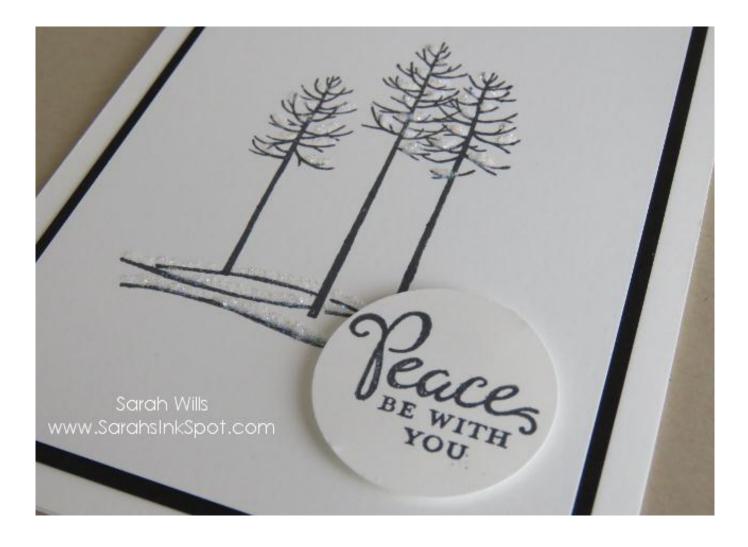

### Instructions:

- 1. Adhere black layer to card base
- 2. Stamp the trees using black ink onto the white layer and adhere to the card base
- 3. To 'glitterize' use your Fine Tip Glue Pen to draw glue where you want there to be 'snow' I went along the three lines on the 'ground' and dotted it around the trees...
- 4. Pour Dazzling Diamonds Glitter all over those glue lines and shake off and there you have a beautiful snow effect!
- 5. Stamp 'peace be with you' or a similar sentiment and use a Circle Punch to shape it then add to your card using Dimensionals
- 6. And there you have one quick & easy but beautiful Holiday card!

# Close up photo of this card: