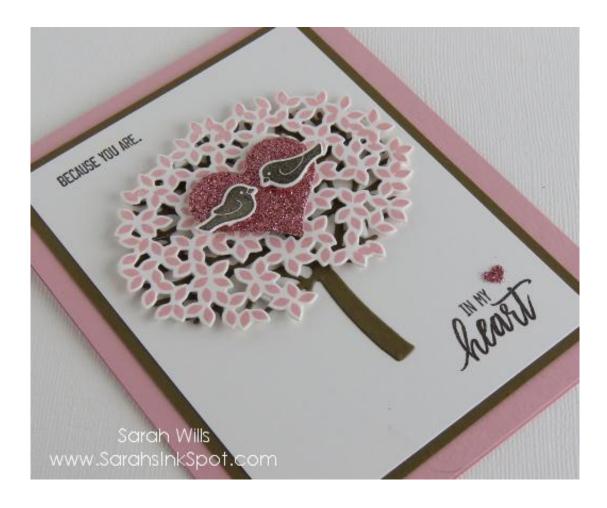

# Close up photos of this card:

#### **Instructions:**

- 1. Adhere Soft Suede layer to card base
- 2. Stamp the sentiments using Early Espresso ink onto the white layer and adhere to card base
- 3. Die cut the tree from Soft Suede card stock and using the Fine Tip Glue Pen, attach it to the white layer
- 4. Stamp the tree leaves using Blushing Bride ink and die cut it out add it to the tree base using Dimensionals
- 5. Punch or die cut a heart out of Blushing Bride Glimmer Paper I used a die from Sweet & Sassy Framelits and add to the tree using Dimensionals
- 6. Stamp the birds using onto a scrap of white cardstock and die cut out add to the heart using Dimensionals
- 7. Punch or die cut out a small heart and adhere in place at the bottom I used the Confetti Hearts Border Punch