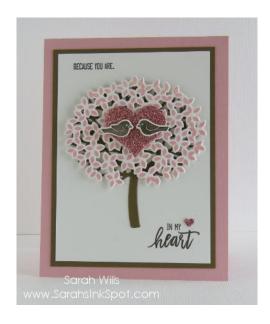

## **Thoughtful Branches Love Card**

#### **Cutting Measurements:**

- Card base: Blushing Bride 4 1/4" x 11" scored at 5 1/2"
- Layer: Soft Suede 3 3/4" x 5"
- Stamped layer: Whisper White 3 5/8" x 4 7/8"

#### **Instructions:**

- 1. Adhere Soft Suede layer to card base
- 2. Stamp the sentiments using Early Espresso ink onto the white layer and adhere to card base
- 3. Die cut the tree from Soft Suede card stock and using the Fine Tip Glue Pen, attach it to the white layer
- 4. Stamp the tree leaves using Blushing Bride ink and die cut it out add it to the tree base using Dimensionals
- 5. Punch or die cut a heart out of Blushing Bride Glimmer Paper I used a die from Sweet & Sassy Framelits and add to the tree using Dimensionals
- 6. Stamp the birds using onto a scrap of white cardstock and die cut out add to the heart using Dimensionals
- 7. Punch or die cut out a small heart and adhere in place at the bottom I used the Confetti Hearts Border Punch