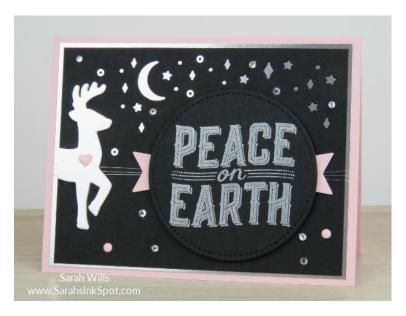

## Instructions:

- 1. Take the moon & stars die from Card Front Builder Thinlits & Black cardstock and use it to cut the decorative pattern this will not cover the enter length of the top of the card, so position it to the right side of the cardstock
- 2. Adhere the Black layer onto the Silver Foil layer and then wrap around Silver Metallic Thread 3 times and finish at the front under where the 'Peace on Earth' circle will go tape in place and adhere to the Pink base
- 3. Using Versamark Ink stamp 'Peace on Earth' onto Black cardstock, sprinkle on Silver Stampin' Emboss Powder and set with your Heat Tool die cut using the largest circle die from Stitched Shapes Framelits
- 4. Make the pink banner pieces using the star die from Wood Crate Framelits –cut two stars from Pink cardstock and use scissors to cut those shapes off of the stars use tape to add to the back of the circle add using Dimensionals
- 5. Using a die from Santa's Sleigh Framelits die cut the deer from Silver Foil, cut the back legs off adhere in place
- 6. Use Fine Tip Glue to attach Silver Mini Sequins, Rhinestones and Pink Enamel Dots
- 7. And as a sweet finishing touch, add a little Pink Enamel heart to the deer  $\, \odot \,$