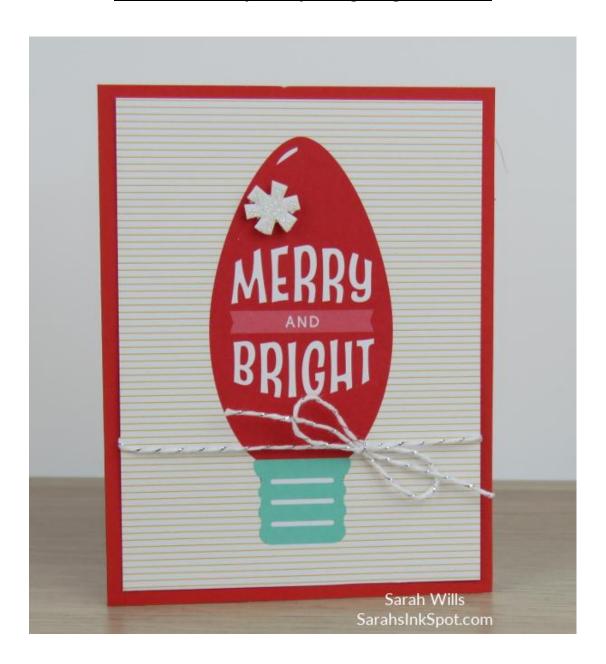

## Santa's Workshop Merry & Bright Lightbulb Card

## **Instructions:**

- 1. Wrap a piece of Silver Bakers Twine around the printed card and finish with a bow to the side of the bulb
- 2. Adhere the printed card to a small red card base
- 3. Take a small snowflake embellishment and adhere using a Mini Dimensional
- 4. And there you have one cute Holiday card reading for giving ☺