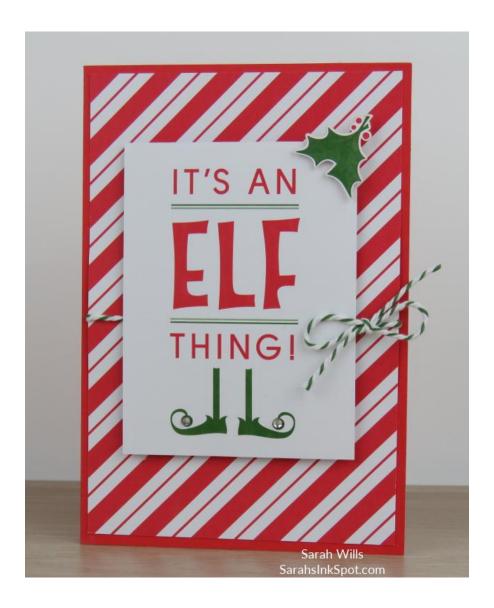

## Santa's Workshop It's an Elf Thing Card

## **Instructions:**

- 1. Wrap a piece of Green Bakers Twine around the printed card and finish with a bow to the side
- 2. Adhere the printed card to a large red card base
- 3. Use Dimensionals to position the 'It's an Elf Thing' card over the first
- 4. Take the Holly embellishment and use a Dimensional to attach it to the top of the small card
- 5. Pop a small Rhinestone Jewel onto the tip of each shoe
- 6. And there you have one cute Holiday card reading for giving ☺