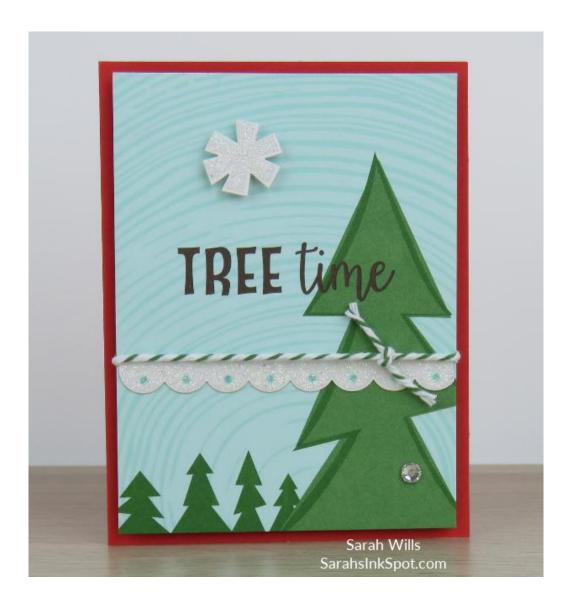

## **Instructions:**

- 1. Take the printed Tree card and wrap around a piece of Green Bakers Twine finish with a knot over the tree
- 2. Adhere the printed card to a small red card base
- 3. Use a Mini Dimensional to adhere the Snowflake embellishment in place
- 4. Take the self-adhesive scallop sparkly border embellishment and cut to size adhere just under the twine
- 5. Add a large Rhinestone Jewel to the bottom of the tree
- 6. And there you have one pretty Holiday card reading for giving ©