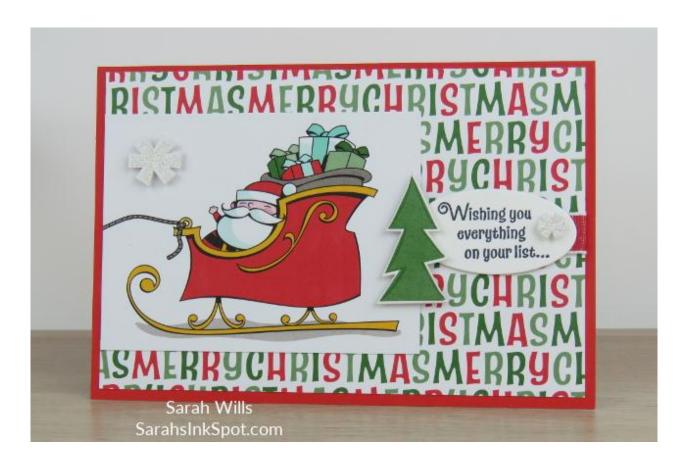

## Santa's Workshop Santa's Sleigh Card

## **Supplies:**

Memories & More: Santa's Workshop Card Pack (147905), Cards & Envelopes (147815)

Stamp: Signs of Santa (147690)

Die Cutting: Santa's Signpost Framelits Dies (147911), Layering Ovals Framelits Dies (141706), Big Shot (143263)

BUNDLE: Signs of Santa (149967)

Ribbon: Poppy Parade ½" Textured Weave (147813)

Misc: Snail (104332), Mini Dimensionals (144108), Mini Glue Dots (103683)

## **Instructions:**

- 1. Take the printed Merry Christmas card and adhere a small piece of Poppy Parade Textured Weave Ribbon to the right side of, tucking the side end underneath
- 2. Adhere the printed card to a large red card base
- 3. Adhere the printed Santa in his Sleigh card on top at the left side
- 4. Stamp the sentiment using a stamp from Signs of Santa and die cut using an oval die from Layering Ovals Framelits adhere in place onto the ribbon and use a Mini Dimensional to add the small Snowflake Embellishment
- 5. Use Dimensional to adhere the Snowflake embellishment in place on the Sleigh card
- 6. And there you have one adorable Holiday card reading for giving ☺