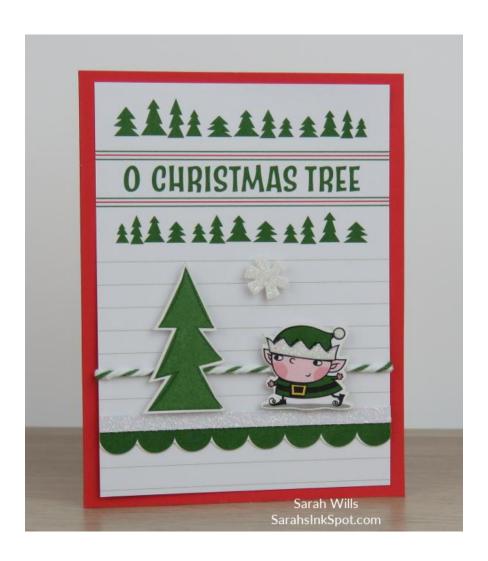

## **Instructions:**

- 1. Take the printed O Christmas Tree card and wrap around a piece of Green Bakers Twine securing on the back
- 2. Adhere the printed card to a small red card base
- 3. Use a Mini Dimensional to adhere the Snowflake embellishment in place
- 4. Use Dimensionals to adhere both the Elf and the tree in place over the Twine
- 5. Use your paper trimmer to cut a thin strip of Sparkle Glitter Paper and adhere just underneath the elf and tree
- 6. Take the self-adhesive green border embellishment and cut to size adhere just under the sparkly snow layer
- 7. And there you have one cute Holiday card reading for giving ③