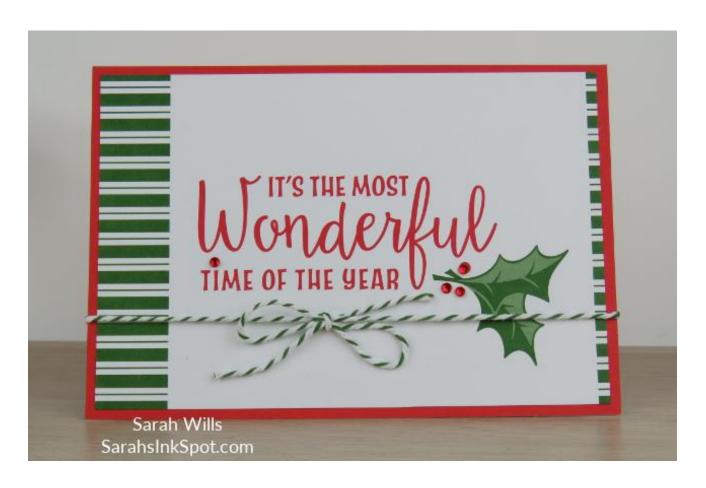

## Santa's Workshop It's the Most Wonderful Time Card

## **Supplies:**

Memories & More: Santa's Workshop Card Pack (147905), Cards & Envelopes (147815)

Twine: Garden Green Bakers Twine (147814)

Misc: Red Rhinestone Jewels (146924), Dimensionals (104430), Mini Dimensionals (144108), Snail (104332)

## **Instructions:**

- 1. Adhere the printed card to a large red card base
- 2. Wrap a piece of Green Bakers Twine around the printed card and finish with a bow to the front of the card
- 3. Add Red Rhinestone Jewels to the holly berries and the 'i' on the word Time
- 4. And there you have one beautiful, quick & easy Holiday card reading for giving ©