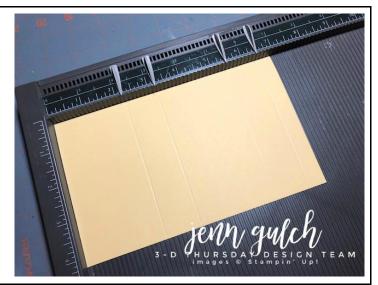

1. Cut a piece of card stock 7' x 4  $\frac{1}{4}$ " and then score at 2  $\frac{1}{4}$ ", 3  $\frac{1}{4}$ ", 5  $\frac{1}{2}$ " and 6  $\frac{1}{2}$ ".

2. Fold on the score lines and add a strong adhesive to the smallest flap.