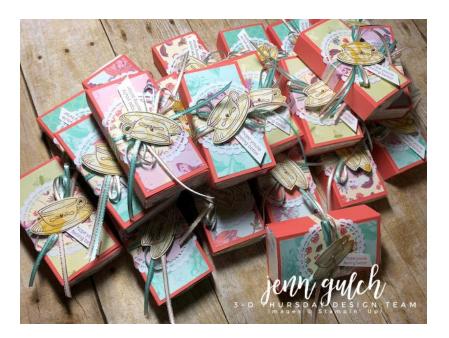

3. Fold wrapper around the tissue pack and then decorate any way you'd like! Enjoy!