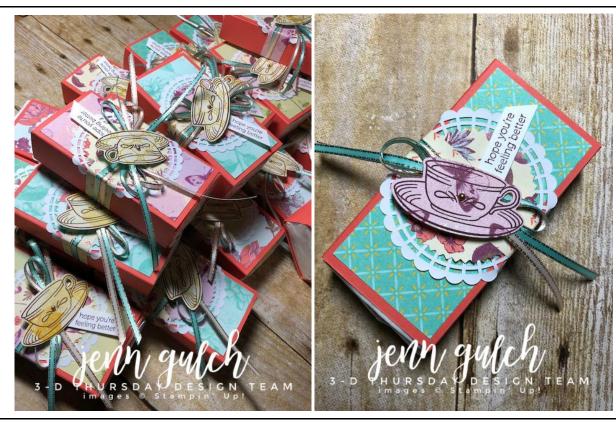

## Tissue Wrapper

All images copyright © 1990-2017 Stampin' Up! ®

## Stampin' Up Supplies

- Stamps: Time For Tea Photopolymer Stamp Set [147069], Time For Tea Photopolymer
  Bundle [148410], Itty Bitty Greetings Clear-Mount Stamp Set [146667], Itty Bitty Greetings
  Wood-Mount Stamp Set [146664]
- Inks: Blackberry Bliss Classic Stampin' Pad [147092]
- Cardstock: Calypso Coral 8-1/2" X 11" [122925], Whisper White 8-1/2" X 11" [100730]
- Designer Paper: Tea Room Specialty Designer Series Paper [146894]
- Accessories: Pearlized Doilies [146936], Metallic Pearls [146282], Tea Room Ribbon Combo Pack [146893]
- Tools: Starburst Punch [143717], Spot Of Tea Framelits Dies [146821], Big Shot [143263], Stampin' Trimmer [126889]

1. Cut a piece of card stock 7' x 4  $\frac{1}{4}$ " and then score at 2  $\frac{1}{4}$ ", 3  $\frac{1}{4}$ ", 5  $\frac{1}{2}$ " and 6  $\frac{1}{2}$ ".

2. Fold on the score lines and add a strong adhesive to the smallest flap.

3. Fold wrapper around the tissue pack and then decorate any way you'd like! Enjoy!