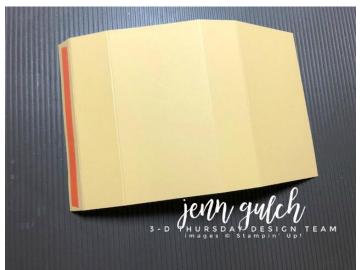

1. Cut a piece of card stock 7' x 4  $\frac{1}{4}$ " and then score at 2  $\frac{1}{4}$ ", 3  $\frac{1}{4}$ ", 5  $\frac{1}{2}$ " and 6  $\frac{1}{2}$ ".

2. Fold on the score lines and add a strong adhesive to the smallest flap.

3. Fold wrapper around the tissue pack and then decorate any way you'd like! Enjoy!