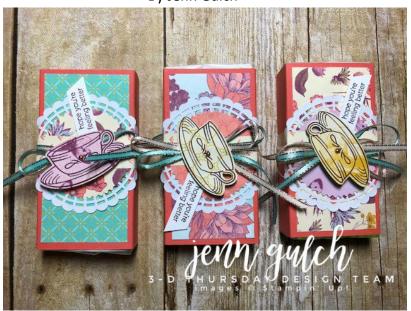

3. Fold wrapper around the tissue pack and then decorate any way you'd like! Enjoy!