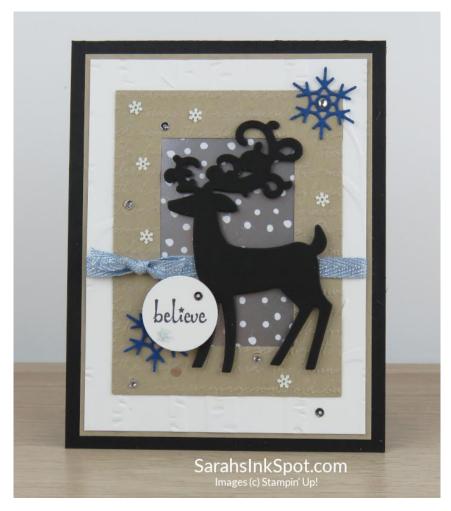

## **Supplies**:

Stamp: Itty Bitty Christmas (150513)

Cardstocks: Basic Black (121045), Whisper White (100730), Crumb Cake (120953)

**DSP**: Feels Like Frost (150444)

Embossing Folders: Woodland (152881), Scripty (149634), 3D Embossing Folder Plate (149658)

Die Cutting: Detailed Deer Dies (147915), Heirloom Frames Dies (152325), Seasonal Layers Dies (143751)

Punch: 1" Circle (119868)

Ink: Memento Tuxedo Black (132708)

Blends Marker: Seaside Spray Dark (149568)

Ribbon & Twine: Seaside Spray 1/4" Metallic (150446)

Misc: Snowflake Sequins (150443), Rhinestone Jewels (144220)

Adhesives: Dimensionals (104430), Snail (104332), Fine Tip Glue Pen (138309)

#### **Cutting Measurements:**

Card base: Basic Black - 4 1/4" x 11" - scored at 5 ½

**Layer**: Crumb Cake - 3 7/8" x 5 1/8" **Layer 2**: Whisper White - 3 3/4" x 5"

#### **Instructions:**

- 1. Cut the Crumb Cake layer and adhere to the card base
- 2. Cut the Whisper White layer and texture using the Woodland Embossing Folder
- 3. Die cut the Crumb Cake frame using a die from Heirloom Frames Dies and then emboss using the Scripty Embossing Folder
- 4. Cut a piece of silver & white dotted paper to fit behind the frame and use scotch tape to adhere in place on the back and adhere the finished frame & insert to the woodland layer
- 5. Wrap a piece of ribbon around the woodland layer and secure in the front with a knot adhere in place to the card base
- 6. Die cut the deer using a die from Detailed Deer Dies and adhere on top of the frame with Dimensionals
- 7. Use a snowflake die from Seasonal Layers Dies to cut out blue snowflakes and add to the card
- 8. Stamp 'believe' and cut out using a 1" Circle Punch and attach in place using Dimensionals
- 9. Use a Fine Tip Glue Pen to adhere snowflake and silver sequins on and around the frame color one snowflake with the Seaside Spray Blends Marker and adhere to the tag under 'believe'
- 10. Add a few Rhinestone Jewels including one in the center of the top snowflake