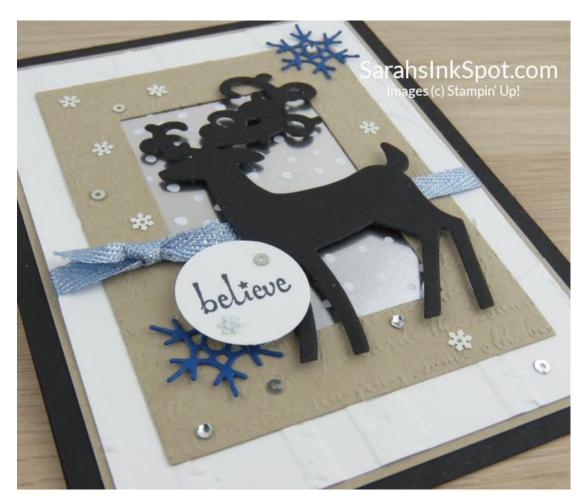

#### **Instructions:**

- 1. Cut the Crumb Cake layer and adhere to the card base
- 2. Cut the Whisper White layer and texture using the Woodland Embossing Folder
- 3. Die cut the Crumb Cake frame using a die from Heirloom Frames Dies and then emboss using the Scripty Embossing Folder
- 4. Cut a piece of silver & white dotted paper to fit behind the frame and use scotch tape to adhere in place on the back and adhere the finished frame & insert to the woodland layer
- 5. Wrap a piece of ribbon around the woodland layer and secure in the front with a knot adhere in place to the card base
- 6. Die cut the deer using a die from Detailed Deer Dies and adhere on top of the frame with Dimensionals
- 7. Use a snowflake die from Seasonal Layers Dies to cut out blue snowflakes and add to the card
- 8. Stamp 'believe' and cut out using a 1" Circle Punch and attach in place using Dimensionals
- 9. Use a Fine Tip Glue Pen to adhere snowflake and silver sequins on and around the frame color one snowflake with the Seaside Spray Blends Marker and adhere to the tag under 'believe'
- 10. Add a few Rhinestone Jewels including one in the center of the top snowflake