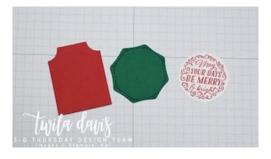

5. Glue the two sides together being sire to tuck the flaps under the top band.

6. Using the Stampin' Cut & Emboss Machine and the 2 1/2" & 3" Circle Dies from Layering Circles and cut out two Circles. Then run back through the machine using the Tasteful Textures Emboss Folder.

7. Attach the Red Rings to the bag using glue.

8. Punch out a Red Tag using the Essential Tag Punch. Stamp the boarder image onto the Shaded Spruce Scrap using Shaded Spruce Ink. Stamp the saying from the Wrapped In Christmas Stamp Set in Red Ink unto a Whisper White Scrap and punch it out using the 1 1/2" Circle Punch.