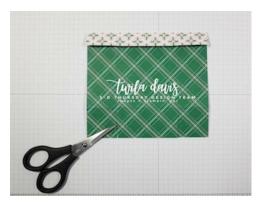

## INSTRUCTIONS:

1. Using two matching pieces of 6" x 6" DSP score at 1 1/2" & 4 1/2". Turn a quarter turn and score at 3/4" & 4 1/2".

2. Fold out on the 3/4" scoreline so that the coordinating side shows on the outside. Using Paper Snip cut in at the bottom 1 1/2" & 4 1/2" scorelines till it meets the scoreline. Repeat using the second piece of DSP.

3. Using your Snips, and one of the DSP pieces, cut in at the top of the DSP on the Fold to the first score line. Repeat on other sides.

4. Fold both pieces on the scorelines and glue the bottom flaps together.