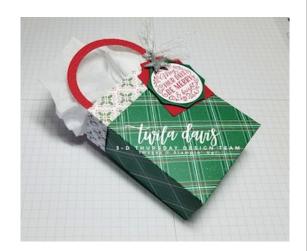

9. Glue the Whisper White Circle unto the Shaded Spruce piece the add it to the Real Red Tag using dimensionals. Punch a hole in the top of the tag. Cut a 6" piece of Metallic Mesh Ribbon and tie to the side of the handle. Add one of the Glitter Star Ornaments to the tag by cutting the end of the silver thread in two and threading it through the tag hole. Tie it around the handle. Tuck a piece of white tissue paper inside and your gift bag is complete and ready for that special little gift. Finished gift bag size is 4" x 3" x 1 1/2"wide.