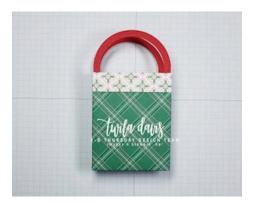

9. Glue the Whisper White Circle unto the Shaded Spruce piece the add it to the Real Red Tag using dimensionals. Punch a hole in the top of the tag. Cut a 6" piece of Metallic Mesh Ribbon and tie to the side of the handle. Add one of the Glitter Star Ornaments to the tag by cutting the end of the silver thread in two and threading it through the tag hole. Tie it around the handle. Tuck a piece of white tissue paper inside and your gift bag is complete and ready for that special little gift. Finished gift bag size is 4" x 3" x 1 1/2"wide.