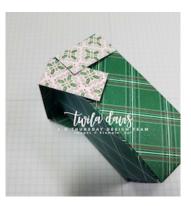

3. Using your Snips, and one of the DSP pieces, cut in at the top of the DSP on the Fold to the first score line. Repeat on other sides.

4. Fold both pieces on the scorelines and glue the bottom flaps together.

5. Glue the two sides together being sire to tuck the flaps under the top band.

6. Using the Stampin' Cut & Emboss Machine and the 2 1/2" & 3" Circle Dies from Layering Circles and cut out two Circles. Then run back through the machine using the Tasteful Textures Emboss Folder.