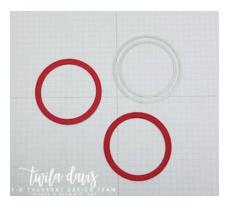

5. Glue the two sides together being sire to tuck the flaps under the top band.

6. Using the Stampin' Cut & Emboss Machine and the 2 1/2" & 3" Circle Dies from Layering Circles and cut out two Circles. Then run back through the machine using the Tasteful Textures Emboss Folder.

7. Attach the Red Rings to the bag using glue.

8. Punch out a Red Tag using the Essential Tag Punch. Stamp the boarder image onto the Shaded Spruce Scrap using Shaded Spruce Ink. Stamp the saying from the Wrapped In Christmas Stamp Set in Red Ink unto a Whisper White Scrap and punch it out using the 1 1/2" Circle Punch.