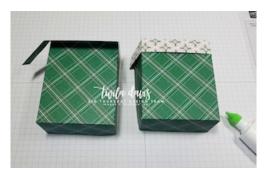

## INSTRUCTIONS:

1. Using two matching pieces of 6" x 6" DSP score at 1 1/2" & 4 1/2". Turn a quarter turn and score at 3/4" & 4 1/2".

2. Fold out on the 3/4" scoreline so that the coordinating side shows on the outside. Using Paper Snip cut in at the bottom 1 1/2" & 4 1/2" scorelines till it meets the scoreline. Repeat using the second piece of DSP.

3. Using your Snips, and one of the DSP pieces, cut in at the top of the DSP on the Fold to the first score line. Repeat on other sides.

4. Fold both pieces on the scorelines and glue the bottom flaps together.