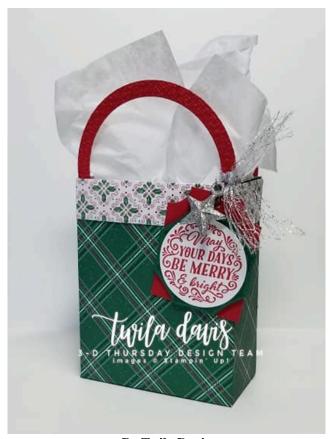

6" x 6" Designer Series Paper Gift Bag

By Twila Davis www.stampalittlelonger.blogspot.com

All images copyright © 1990-2020 Stampin' Up! ®

## Stampin' Up! Supplies Used:

- Stamps: Wrapped In Christmas, Warm Hugs
- Inks: Real Red, Shaded Spruce
- Cardstock: (Scrapes of) Real Red, Shaded Spruce, Whisper White
- Designer Paper: Tis The Season 6" x 6"
- Accessories: Glitter Star Ornaments, Metallic Mesh Ribbon
- Tools: Paper Trimmer, Simply Score Board, Stampin' Cut & Emboss Machine, Warm Wrap Dies, Layering Circle Dies, Tasteful Textile Emboss Folder, 1 1/2" Circle Punch, Essential Tag Punch, Mono Liquid Glue, Dimensionals, Hole Punch, Paper Snips
- Miscellaneous: White Tissue Paper

7. Attach the Red Rings to the bag using glue.

8. Punch out a Red Tag using the Essential Tag Punch. Stamp the boarder image onto the Shaded Spruce Scrap using Shaded Spruce Ink. Stamp the saying from the Wrapped In Christmas Stamp Set in Red Ink unto a Whisper White Scrap and punch it out using the 1 1/2" Circle Punch.

9. Glue the Whisper White Circle unto the Shaded Spruce piece the add it to the Real Red Tag using dimensionals. Punch a hole in the top of the tag. Cut a 6" piece of Metallic Mesh Ribbon and tie to the side of the handle. Add one of the Glitter Star Ornaments to the tag by cutting the end of the silver thread in two and threading it through the tag hole. Tie it around the handle. Tuck a piece of white tissue paper inside and your gift bag is complete and ready for that special little gift. Finished gift bag size is 4" x 3" x 1 1/2"wide.