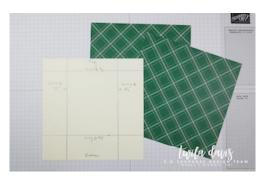

## INSTRUCTIONS:

1. Using two matching pieces of 6" x 6" DSP score at 1 1/2" & 4 1/2". Turn a quarter turn and score at 3/4" & 4 1/2".

2. Fold out on the 3/4" scoreline so that the coordinating side shows on the outside. Using Paper Snip cut in at the bottom 1 1/2" & 4 1/2" scorelines till it meets the scoreline. Repeat using the second piece of DSP.