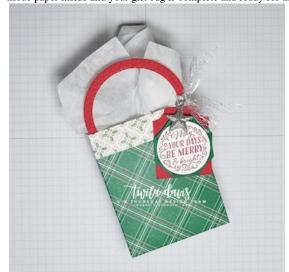

9. Glue the Whisper White Circle unto the Shaded Spruce piece the add it to the Real Red Tag using dimensionals. Punch a hole in the top of the tag. Cut a 6" piece of Metallic Mesh Ribbon and tie to the side of the handle. Add one of the Glitter Star Ornaments to the tag by cutting the end of the silver thread in two and threading it through the tag hole. Tie it around the handle. Tuck a piece of white tissue paper inside and your gift bag is complete and ready for that special little gift. Finished gift bag size is 4" x 3" x 1 1/2"wide.