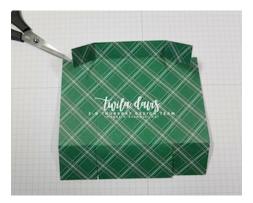

3. Using your Snips, and one of the DSP pieces, cut in at the top of the DSP on the Fold to the first score line. Repeat on other sides.

4. Fold both pieces on the scorelines and glue the bottom flaps together.

5. Glue the two sides together being sire to tuck the flaps under the top band.

6. Using the Stampin' Cut & Emboss Machine and the 2 1/2" & 3" Circle Dies from Layering Circles and cut out two Circles. Then run back through the machine using the Tasteful Textures Emboss Folder.