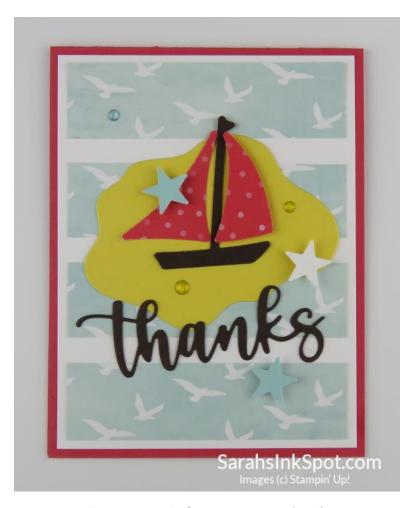

## JUNE 2022 FREE CARD KIT TUTORIAL

If you placed an order in my store during June you will have received all of the layers, embellishments and pieces to create this Sailboat card!

All images copyright © 1990-2022 Stampin' Up! ®

I hope you enjoy putting your card kit together – I wanted the colors of this card to reflect (in a soft pretty way) the red, white and blue colors of the upcoming July 4<sup>th</sup> holiday - for my red I chose Sweet Sorbet and my blue is Pool Party – SO pretty together along with that fun seagull themed background paper! Have fun & happy stamping!

#### **How to assemble your card:**

- 1. Adhere the Basic White layer to the Sweet Sorbet card base
- 2. Position and adhere a strip of seagull patterned paper to the top of the white layer
- 3. Do the same for the very bottom piece
- 4. Space out and position your two center pieces and adhere in place
- 5. Adhere the sandy die cut island on top
- 6. Adhere the brown sailboat punched out pieces onto it using Fine Tip Glue
- 7. Adhere the left patterned sail in place using tape and the right one using Dimensionals
- 8. Use a Fine Tip Glue Pen to attach the sentiment just under your island
- 9. Adhere the three punched out stars using Dimensionals
- 10. Dot around some Glossy Dots and you have one fun summer themed card ready for giving!