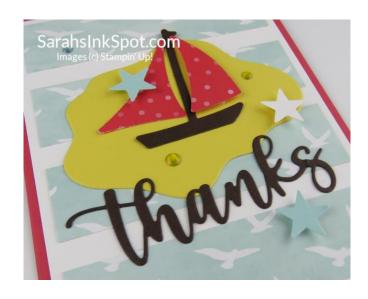

#### **How to assemble your card:**

- 1. Adhere the Basic White layer to the Sweet Sorbet card base
- 2. Position and adhere a strip of seagull patterned paper to the top of the white layer
- 3. Do the same for the very bottom piece
- 4. Space out and position your two center pieces and adhere in place
- 5. Adhere the sandy die cut island on top
- 6. Adhere the brown sailboat punched out pieces onto it using Fine Tip Glue
- 7. Adhere the left patterned sail in place using tape and the right one using Dimensionals
- 8. Use a Fine Tip Glue Pen to attach the sentiment just under your island
- 9. Adhere the three punched out stars using Dimensionals
- 10. Dot around some Glossy Dots and you have one fun summer themed card ready for giving!