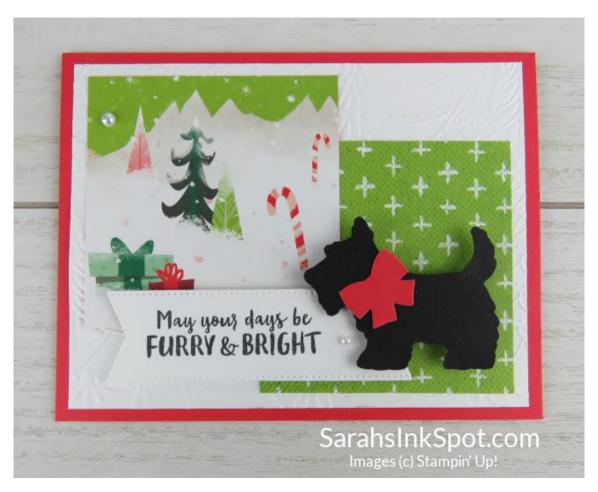

## **AUGUST 2022 FREE CARD KIT TUTORIAL**

If you placed an order in my store during August you will have received all of the layers, embellishments and pieces to create this Scottie Dog card! (excluding stamped images)

## **How to assemble your card:**

- 1. Take the Basic White embossed layer and adhere to the Poppy Parade card base
- 2. Adhere the two patterned squares in place the solid patterned piece behind the snow scene piece
- 3. Stamp the sentiment of your choice and cut out using a punch or die and add to the card using Dimensionals I used a stamp from Christmas Scottie and cut it out using a die from Stylish Shapes Dies
- 4. Use a glue dot to adhere the bow onto your Scottie Dog then add the dog to the card using Dimensionals
- 5. Dot around a couple of Iridescent Pearl Jewels and there you have one cute card ready for giving!

# Stampin' Up! Supplies used:

Punch: Scottie Dog Punch (159743)- the dog & bow

**Embossing:** Whimsical Woodland 3D Embossing Folder (159831) – textured trees white background

**Designer Series Paper:** Santa Express DSP (159582) – used for the snow scene square, Celebrate Everything