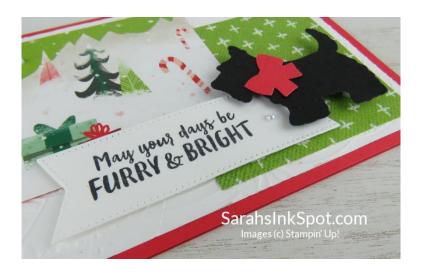

## **How to assemble your card:**

- 1. Take the Basic White embossed layer and adhere to the Poppy Parade card base
- 2. Adhere the two patterned squares in place the solid patterned piece behind the snow scene piece
- 3. Stamp the sentiment of your choice and cut out using a punch or die and add to the card using Dimensionals I used a stamp from Christmas Scottie and cut it out using a die from Stylish Shapes Dies
- 4. Use a glue dot to adhere the bow onto your Scottie Dog then add the dog to the card using Dimensionals
- 5. Dot around a couple of Iridescent Pearl Jewels and there you have one cute card ready for giving!

# Stampin' Up! Supplies used:

Punch: Scottie Dog Punch (159743)- the dog & bow

**Embossing:** Whimsical Woodland 3D Embossing Folder (159831) – textured trees white background

**Designer Series Paper:** Santa Express DSP (159582) – used for the snow scene square, Celebrate Everything