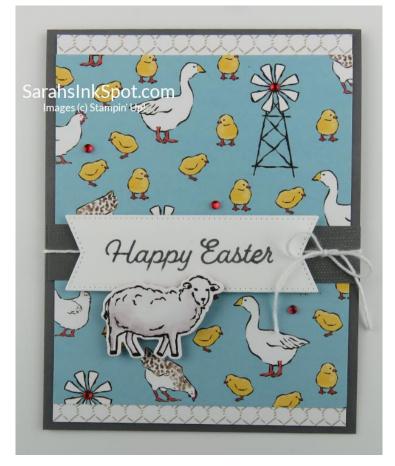

## DECEMBER 2022 FREE CARD KIT TUTORIAL

If you placed an order in my store during December you will have received all of the layers, embellishments and pieces to create this fun Card! (excluding stamped images)

All images copyright © 1990-2023 Stampin' Up! ®

I hope you enjoy putting your card kit together – I used the 'Happy Easter' sentiment from the stamp set 'Easter Bunny' but you can use any sentiment you would like – have fun & happy stamping!

### How to assemble your card:

- 1. Take the two strips of chicken wire patterned paper and adhere to the card base one at the top and one at the bottom, 1/8" in from the edges
- 2. Take the central patterned panel and adhere in place
- 3. Attach the gray strip
- 4. Wrap around the White Bakers Twine and finish with the bow to the side
- 5. Stamp the sentiment of your choice onto the banner piece and adhere over the twine using Dimensionals
- 6. Use a double layer of Dimensionals to add the die cut sheep just underneath the sentiment banner
- 7. Dot around the Red Rhinestone Jewels and your sweet card is ready for giving!

### Stampin' Up! Supplies used:

Cardstocks: Basic Gray (121044), Basic White (159276)

**Designer Series Paper:** Day At the Farm DSP (160835) – the bird & windmill background, the chicken wire strips & the die cut sheep – get this pack of papers for FREE during Sale-a-bration!

**Dies:** On the Farm Dies (160660) – used to cut out the sheep; Stylish Shapes Dies (159183) – the banner piece for the stamped sentiment

Twine: Bakers Twine Essentials Pack (155475)

Embellies: Red Rhinestone Basic Jewels (146924)