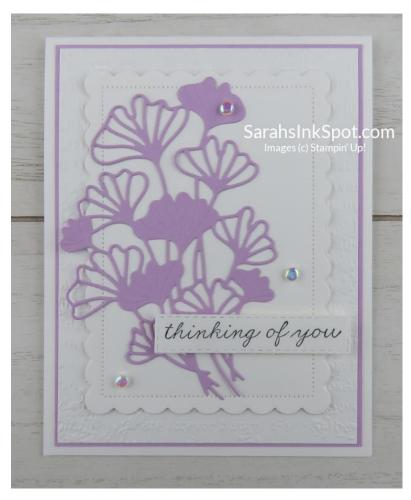

### **FEBRUARY 2023 FREE CARD KIT TUTORIAL**

If you placed an order in my store during February, you will have received all of the layers, embellishments and pieces to create this pretty floral card! (excluding stamped images)

All images copyright © 1990-2023 Stampin' Up! ®

I hope you enjoy putting your card kit together – I used a sentiment stamp from the set Ginkgo Branch but you can use any sentiment you would like – have fun & happy stamping!

## How to assemble your card:

- 1. Take the Fresh Freesia layer and adhere to the card base
- 2. Take the Basic White layer that has been embossed using the Timeworn Type 3D Embossing Folder and adhere to the Fresh Freesia layer
- 3. Adhere the Scalloped Contours die cut scalloped mat to the center of the card
- 4. Take the die cut flowers and use a Fine Tip Glue Pen to apply adhesive and adhere in place
- 5. Stamp the sentiment of your choice, die cut or punch it out and adhere onto the flowers using Dimensionals
- 6. Add three Flat Adhesive Backed Pearls where desired and your pretty card is ready for giving!

## Stampin' Up! Supplies used:

**Die Cutting**: Ginkgo Branch Dies (160468) – the flowers; Scalloped Contours Dies (155560) – the mat

Cardstocks: Basic White (159276), Fresh Freesia (155613)

**Embossing:** Timeworn Type 3D Embossing Folder (156505) – the textured layer

**Embellishments**: Flat Adhesive Backed Pearls (160449)