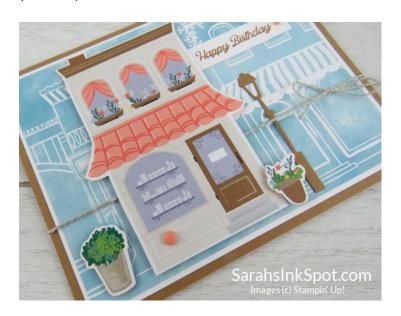

## How to assemble your card:

- 1. Take the Basic Black White and adhere to the Pecan Pie card base
- 2. Adhere the patterned Designer Series Paper layer to the Basic White layer
- 3. Wrap around a piece of Linen Thread and finish with a bow on the right side
- 4. Adhere the Store that was cut from a piece of patterned paper featured in Les Shoppes Designer Series Paper in place using Dimensionals.- do the same for the pot of flowers
- 5. Take the die cut greenery planter and adhere to the left side of the shop using a Dimensional
- 6. Take the die cut lamppost and adhere under the Linen Thread using Fine Tip Glue you can also add the die cut bench if you choose to
- 7. Stamp the sentiment of your choice using Pecan Pie Ink onto the rectangle die cut and adhere in place
- 8. Add two Ombre Matte Decorative Dots one on the bottom left corner of the shop and the other to the right of the sentiment tag and your sweet card is ready for giving!

## Stampin' Up! Supplies used:

Cardstocks: Basic White (159276), Pecan Pie (161717)

**Designer Series Paper:** Les Shoppes (161322) – the patterned background, the house, the two plant pots **Dies:** Let's Go Shopping Dies (161332) ) – used to cut out the lamppost, the bench, the green plant in the pot