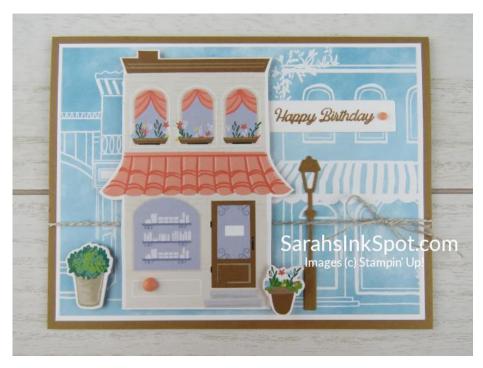

### **MAY 2023 FREE CARD KIT TUTORIAL**

If you placed an order in my store during May you will have received all of the layers, embellishments and pieces to create this pretty card! (excluding stamped images)

All images copyright © 1990-2023 Stampin' Up! ®

This card is created using patterned papers, stamps & dies from Les Shoppes Suite Collection – the background street scene paper is from Les Shoppes DSP and the shop was cut from a sheet of paper also in Les Shoppes DSP.

## How to assemble your card:

- 1. Take the Basic Black White and adhere to the Pecan Pie card base
- 2. Adhere the patterned Designer Series Paper layer to the Basic White layer
- 3. Wrap around a piece of Linen Thread and finish with a bow on the right side
- 4. Adhere the Store that was cut from a piece of patterned paper featured in Les Shoppes Designer Series Paper in place using Dimensionals.- do the same for the pot of flowers
- 5. Take the die cut greenery planter and adhere to the left side of the shop using a Dimensional
- 6. Take the die cut lamppost and adhere under the Linen Thread using Fine Tip Glue you can also add the die cut bench if you choose to
- 7. Stamp the sentiment of your choice using Pecan Pie Ink onto the rectangle die cut and adhere in place
- 8. Add two Ombre Matte Decorative Dots one on the bottom left corner of the shop and the other to the right of the sentiment tag and your sweet card is ready for giving!

## Stampin' Up! Supplies used:

Cardstocks: Basic White (159276), Pecan Pie (161717)

**Designer Series Paper:** Les Shoppes (161322) – the patterned background, the house, the two plant pots **Dies:** Let's Go Shopping Dies (161332) ) – used to cut out the lamppost, the bench, the green plant in the pot