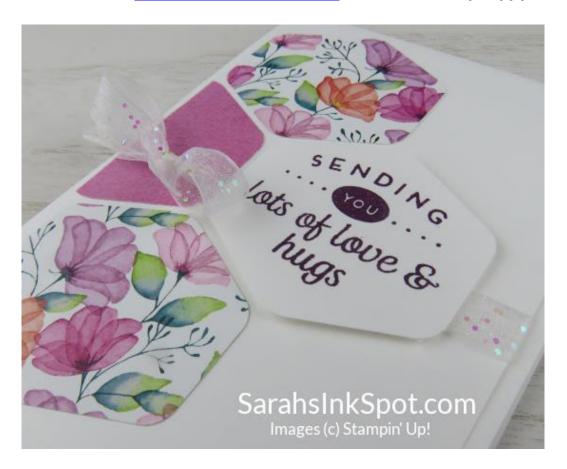

#### Instructions:

1. Using the Heartfelt Hexagon Punch, punch out three patterned pieces from Delightful Floral DSP

- 2. Cut one in half adhere them in a staggered manner onto the Basic White layer
- 3. Wrap around a piece of White Organdy Ribbon and finish with a bow on the front left side
- 4. Stamp your sentiment and cut out using the Heartfelt Hexagon Punch adhere using Dimensionals
- 5. Adhere this layer onto your Basic White Card base and your pretty card is ready for giving!