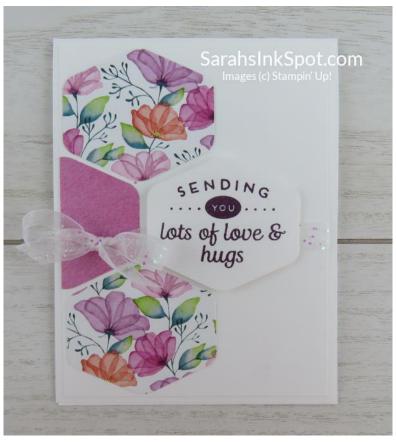

### Stampin' Up! Supplies Used:

Stamps: Heartfelt Hexagon (162882) – the sentiment

Punch: Heartfelt Hexagon Punch (162888) – to cut out the stamped sentiment & floral pieces

**BUNDLES: Heartfelt Hexagon Bundle (162889)** 

Cardstock: Basic White (159276)

Designer Series Papers: Delightful Floral DSP (162356)

Ink: Blackberry Bliss (147092)

Ribbon: White 3/8" Glittered Organdy Ribbon (156408) Adhesives: Stampin' Seal (152813), Dimensionals (104430)

#### **Cutting Measurements:**

Basic White Card Base: 4 1/4" x 11" - scored at 5 1/2"

Basic White Card Layer: 4" x 5 1/4"

#### Instructions:

1. Using the Heartfelt Hexagon Punch, punch out three patterned pieces from Delightful Floral DSP

- 2. Cut one in half adhere them in a staggered manner onto the Basic White layer
- 3. Wrap around a piece of White Organdy Ribbon and finish with a bow on the front left side
- 4. Stamp your sentiment and cut out using the Heartfelt Hexagon Punch adhere using Dimensionals
- 5. Adhere this layer onto your Basic White Card base and your pretty card is ready for giving!