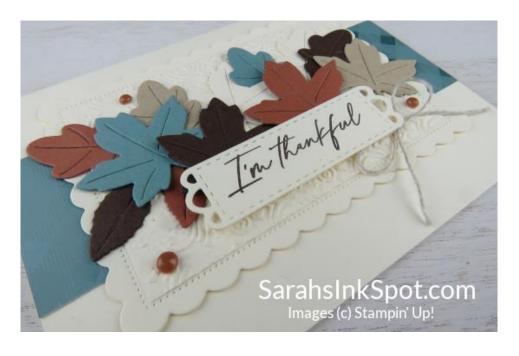

#### SEPTEMBER 2023 FREE CARD KIT TUTORIAL

If you placed an order in my store during September you will have received all of the layers, embellishments and pieces to create this beautiful card! (excluding stamped images)

All images copyright © 1990-2023 Stampin' Up! ®

This card is created using leaf dies from Autumn Leaves Dies to cut out a variety of pretty colored leaves – the background texture is created using the Distressed Tile 3D Embossing Paper and the band of patterned paper is from a sheet of paper you can find in Tartan Foil Specialty DSP.

### **How to assemble your card:**

- 1. Take the Very Vanilla Thick Card Base and adhere the patterned paper across the center
- 2. Layer on the die cut Scalloped Rectangle and onto that, the textured embossed panel
- 3. Lay out your leaves and decide which you want where once decided, take a photo so that you can easily recreate your scene and adhere each leaf in place
- 4. Stamp your sentiment onto the die cut sentiment tag and adhere onto the leaves using Dimensionals
- 5. Using the piece of Linen Thread tie a bow and adhere in place using a glue dot just underneath the sentiment tag
- 6. Add three Adhesive Backed Speckled Dots and your beautiful card is ready for giving!

## Stampin' Up! Supplies used:

Cardstocks: Very Vanilla Thick (144237), Crumb Cake (120953), Early Espresso (119686), Copper Clay (161721), Lost Lagoon (133679)

Designer Series Paper: Tartan Foil Specialty DSP (162332) - the patterned band

Dies: Scalloped Contours Dies (155560) – the scalloped rectangle, Autumn Leaves Dies (162185) – the

leaves, Meadow Dies (155852) – the sentiment tag

**Embossing Folder:** Distressed Tile 3D (162189) – the embossed vanilla background

Embellies: Adhesive Backed Speckled Dots (162191), Linen Thread (104199)