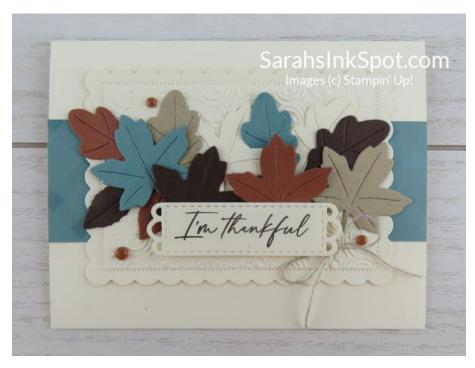

#### SEPTEMBER 2023 FREE CARD KIT TUTORIAL

If you placed an order in my store during September you will have received all of the layers, embellishments and pieces to create this beautiful card! (excluding stamped images)

All images copyright © 1990-2023 Stampin' Up! ®

This card is created using leaf dies from Autumn Leaves Dies to cut out a variety of pretty colored leaves – the background texture is created using the Distressed Tile 3D Embossing Paper and the band of patterned paper is from a sheet of paper you can find in Tartan Foil Specialty DSP.

### **How to assemble your card:**

- 1. Take the Very Vanilla Thick Card Base and adhere the patterned paper across the center
- 2. Layer on the die cut Scalloped Rectangle and onto that, the textured embossed panel
- 3. Lay out your leaves and decide which you want where once decided, take a photo so that you can easily recreate your scene and adhere each leaf in place
- 4. Stamp your sentiment onto the die cut sentiment tag and adhere onto the leaves using Dimensionals
- 5. Using the piece of Linen Thread tie a bow and adhere in place using a glue dot just underneath the sentiment tag
- 6. Add three Adhesive Backed Speckled Dots and your beautiful card is ready for giving!

## Stampin' Up! Supplies used:

Cardstocks: Very Vanilla Thick (144237), Crumb Cake (120953), Early Espresso (119686), Copper Clay (161721), Lost Lagoon (133679)

Designer Series Paper: Tartan Foil Specialty DSP (162332) - the patterned band

Dies: Scalloped Contours Dies (155560) – the scalloped rectangle, Autumn Leaves Dies (162185) – the

leaves, Meadow Dies (155852) – the sentiment tag

**Embossing Folder:** Distressed Tile 3D (162189) – the embossed vanilla background

Embellies: Adhesive Backed Speckled Dots (162191), Linen Thread (104199)